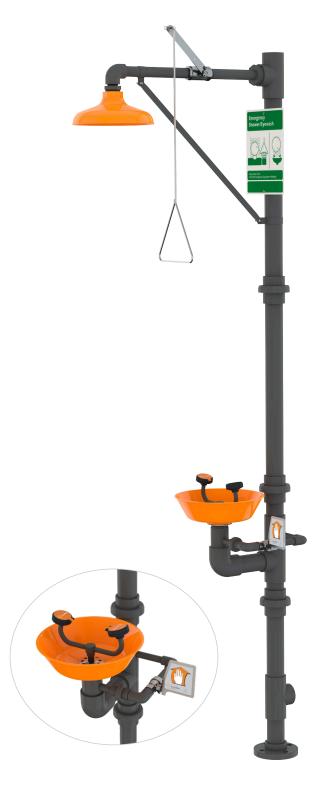

## **G1993** Safety Station with Eye/Face Wash, PVC Construction with Stainless Steel Valves

**Application:** All-PVC combination eye/face wash and shower safety station. Unit is constructed of PVC, PVC-coated components and stainless steel valves for superior corrosion resistance. Ideal for industrial environments where harsh acids or caustics are present. Eye/face wash features two large FS-Plus<sup>™</sup> spray-type outlet heads that deliver a flood of water for rinsing eyes and face.

**Shower Head:** 10" diameter orange ABS plastic with 20 GPM flow control.

**Shower Valve:** 1" IPS Type 316 stainless steel stay-open ball valve. Valve has stainless steel ball and PTFE seals. Furnished with stainless steel actuating arm and 29" stainless steel pull rod.

**Spray Head Assembly:** Two FS-Plus™ spray heads. Each head has a "flip top" dust cover, internal flow control and filter to remove impurities from water flow.

**Eye/Face Wash Bowl:** 11-3/4" diameter orange ABS plastic.

Eye/Face Wash Valve: 1/2" IPS Type 316 stainless steel stayopen ball valve. Valve has stainless steel ball and PTFE seals.

Pipe and Fittings: Schedule 80 PVC.

**Supply:** 2" IPS socket weld top female inlet. Waste: 2" IPS socket weld female outlet. **Sign:** ANSI-compliant identification sign.