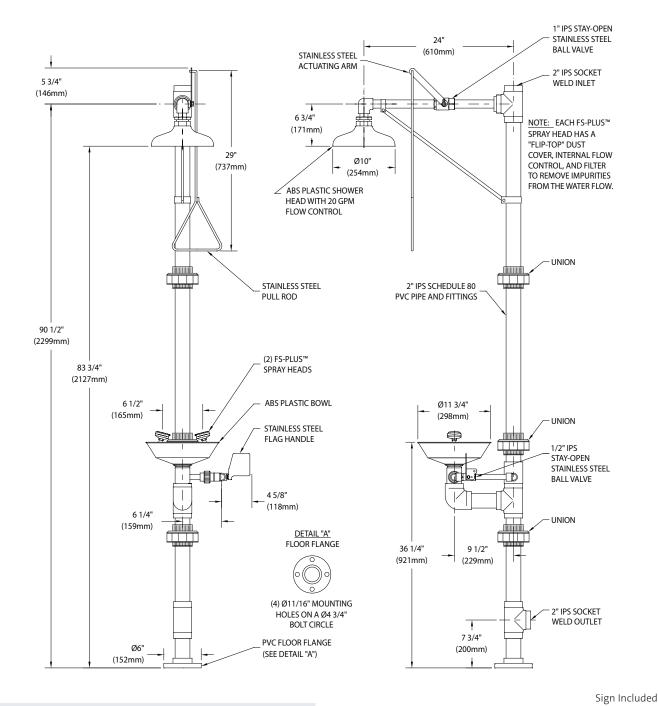

**Shower Head:** 10" diameter orange ABS plastic with 20 GPM flow control.

**Shower Valve:** 1" IPS Type 316 stainless steel stay-open ball valve. Valve has stainless steel ball and PTFE seals. Furnished with stainless steel actuating arm and 29" stainless steel pull rod.

**Spray Head Assembly:** Two FS-Plus™ spray heads. Each head has a "flip top" dust cover, internal flow control and filter to remove impurities from water flow.

**Eye/Face Wash Bowl:** 11-3/4" diameter orange ABS plastic.

Eye/Face Wash Valve: 1/2" IPS Type 316 stainless steel stayopen ball valve. Valve has stainless steel ball and PTFE seals.

Pipe and Fittings: Schedule 80 PVC.

**Supply:** 2" IPS socket weld top female inlet. Waste: 2" IPS socket weld female outlet. **Sign:** ANSI-compliant identification sign.