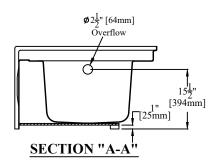

#### PRODUCT SPECIFICATIONS:

- \* Certified to meet CSA B45.5/IAPMO Z124 Standard.
- \* Product has a Class B fire rating as determined by ASTM E-84 test method.
- \* Reinforced & slip resistant floor.
- \* Integral 1" [25mm] nailing flange.
- \* Factory drilled 2 1/2" [64mm] overflow.
- \* Spacious bathwell with molded arm rests.
- \* Removable access panel.
- \* Bathwell Dimensions (At Top): W-54 1/2" [1384mm]

D-21 3/4" [553mm](At narrowest spot) H-16" [406mm]

- \* Bathwell Dimensions (At Bottom): W-45" [1143mm]
  - D-18 3/4" [476mm]
- \* Bathwell Capacity (At Overflow): 48 gal. [182L]
- \* Water Level (At Overflow): 12 1/2" [318mm]
- \* This unit is available without an overflow model becomes (RE3660LAM:6, RE3660LAM:8, RE3660LAM:A, RE3660RAM:6, RE3660RAM:8 or RE3660RAM:A).
- \* This unit is available without a removable access panel model becomes (RE3660L:6, RE3660L:8, RE3660L:A, RE3660R:6, RE3660R:8 or RE3660R:A).
- \* All dimensions +/- 1/2" [12.8mm]
- \* Clarion Bathware reserves the right to change design and/or dimensions.
- \* Dimensions are the same for RE, MP, and all other versions of this model.