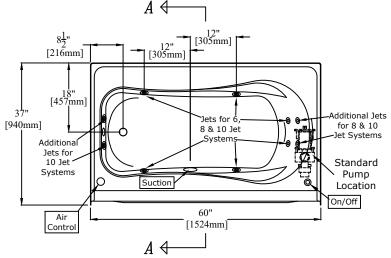

Attention: Engineering change - Orders placed after 11-21-2019 will have on/off & air controls and suction in an improved location (shown below).

#### PLAN

60" [1524mm] Bathtub w/ 18" [457mm] Apron, Molded Arm Rests, Removable Access Panel, & 6, 8 or 10 Jet Whirlpool Package

Left Hand Version (RE3660LA:6, RE3660LA:8 or RE3660LA:A) Shown

# RE3660LA:6, RE3660RA:6, RE3660LA:8, RE3660RA:8, RE3660LA:A, or RE3660RA:A

60" [1524mm] Bathtub w/ 18" [457mm] Apron, Molded Arm Rests, 6, 8, or 10 Jet Whirlpool Package, Left or Right Hand Drain, & Removable Access Panel