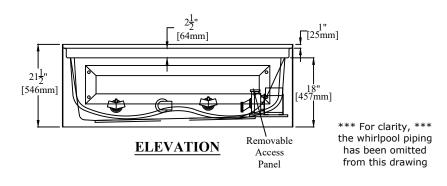

#### PLAN

60" [1524mm] Bathtub w/ 18" [457mm] Apron, Molded Arm Rests, Removable Access Panel, & 6, 8 or 10 Jet Whirlpool Package

Left Hand Version (RE3660LA:6, RE3660LA:8 or RE3660LA:A) Shown

#### PRODUCT SPECIFICATIONS:

- \* Certified to meet CSA B45.5/IAPMO Z124 Standard.
- \* Product has a Class B fire rating as determined by ASTM E-84 test method.
- \* Reinforced & slip resistant floor.
- \* Integral 1" [25mm] nailing flange.
- \* Factory drilled 2 1/2" [64mm] overflow.
- \* Spacious bathwell with molded arm rests.
- \* Removable access panel.
- \* Bathwell Dimensions (At Top): W-54 1/2" [1384mm]

D-21 3/4" [553mm](At narrowest spot) H-16" [406mm]

- \* Bathwell Dimensions (At Bottom): W-45" [1143mm]
  - D-18 3/4" [476mm]
- \* Bathwell Capacity (At Overflow): 48 gal. [182L]
- \* Water Level (At Overflow): 12 1/2" [318mm]
- \* This unit is available without an overflow model becomes (RE3660LAM:6, RE3660LAM:8, RE3660LAM:A, RE3660RAM:6, RE3660RAM:8 or RE3660RAM:A).
- \* This unit is available without a removable access panel model becomes (RE3660L:6, RE3660L:8, RE3660L:A, RE3660R:6, RE3660R:8 or RE3660R:A).
- \* All dimensions +/- 1/2" [12.8mm]
- \* Clarion Bathware reserves the right to change design and/or dimensions.
- \* Dimensions are the same for RE, MP, and all other versions of this model.