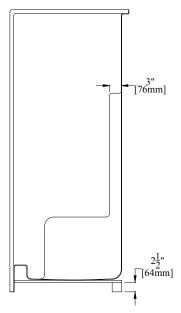

SECTION "A-A"

54" [1372mm] Shower w/7" [178mm] Threshold, Molded Soap Ledges & Molded Seats

CENTER DRAIN