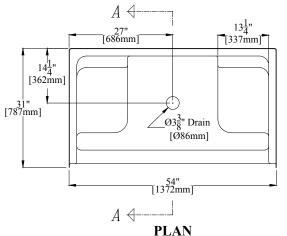

## 5830

54" [1372mm] Shower w/ 7" [178mm] Threshold, Molded Soap Ledges, Molded Seats, & Center Drain

| Clarion                |
|------------------------|
| BATHWARE               |
| 44 Amsler Ave.         |
| Shippenville, PA 16254 |