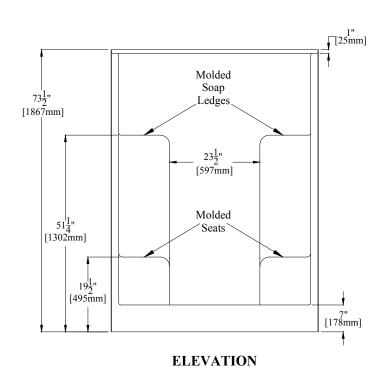

## PRODUCT SPECIFICATIONS:

- Product complies with NAHB, HUD UM-73A, and ANSI-Z124.1.2.
- Product has a Class B fire rating as determined by ASTM E-84 test method.
- Reinforced & slip resistant floor.
- Integral 1" [25mm] nailing flange.
- Molded soap ledges.
- Two molded seats approx.12"W x 16"D x 15"H
- Door Opening: W-50" [1270mm]
  - H-65 1/4" [1670mm]
- \* All dimensions +/- 1/2" [12.8mm]
- \* Clarion Bathware reserves the right to change design and/or dimensions.
- \* Dimensions are the same for RE, MP, and all other versions of this model.

## 5830

54" [1372mm] Shower w/ 7" [178mm] Threshold, Molded Soap Ledges, Molded Seats, & Center Drain

| Clarion                |
|------------------------|
| BATHWARE               |
| 44 Amsler Ave.         |
| Shippenville, PA 16254 |