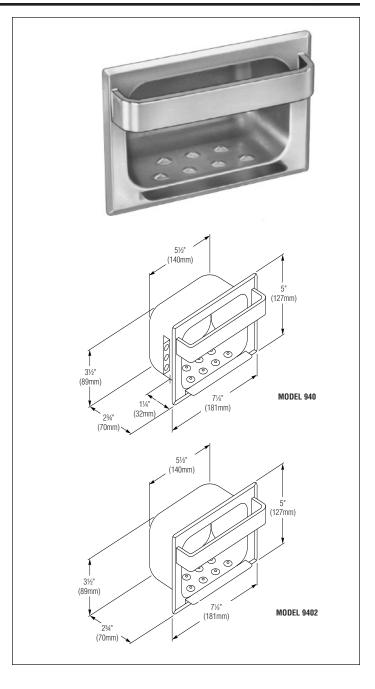

Recessed

Stainless Steel

Model 940 – with Mortar Lugs

Model 9402 – with Wall Clamp

## Installation

Verify all rough-in dimensions prior to installation. Requires rough wall opening 61/4"W x 41/4"H x 23/4"D. Model 940 has mortar lugs for anchoring in cement. Model 9402 has recessed wall clamp.

## **Guide Specification**

Recessed soap dish shall be fabricated of 20 gauge stainless steel of drawn seamless construction and satin finish.

Overall dimensions: 71/8"W x 5"H x 23/4"D.

MARNING: Towel bar is not to be used as a grab bar.