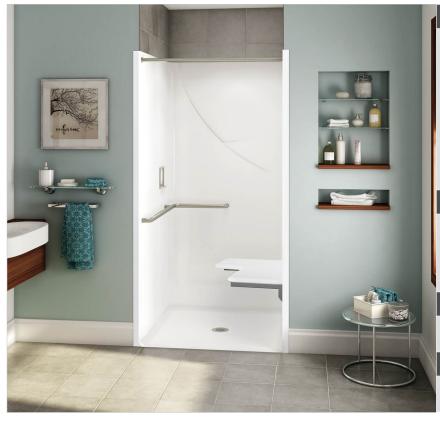

## **OPS-3636-RS RRF - ADA Grab Bar and Seat Shower**

**Model number:** 

141410

**Dimensions:** 39" x 39" x 79" **Installation:** Alcove **Material:** AcrylX™

## **Standard Features:**

- 1-piece transfer shower reinforced according to FHA accessibility requirements
- One horizontal L-shaped grab bar (34 3/8" x 18") and L-shaped fold-up phenolic white seat
- Outward facing return flanges
- Center drain
- Textured bottom
- 3/4" reduced skirt and 1/2" high threshold

## Product characteristics:

- One-Piece Unit
- ADA
- Grab Bars & Seats Available