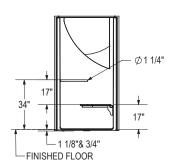

# **OPS-3636-RS RRF - ADA Grab Bar and Seat Shower**

**Model number:** 

141410

**Dimensions:** 39" x 39" x 79" **Installation:** Alcove **Material:** AcrylX™

BASE MODEL WITH ADA GRAB BAR & SEAT PACKAGE LEFT SIDE SHOWN RIGHT SIDE SYMMETRICAL

Dimensions:

38 3/4 x 39 x 78 3/4 in.

Weight:

162 lbs 
Shape:

Square

Pieces:

**Drain location:** 

Left-hand grab bar, center

Right-hand grab bar, center

All dimensions are approximate. Structure measurements must be verified against the unit to ensure proper fit.

| Project:        |
|-----------------|
| Contractor:     |
| Representative: |
| Date:           |
| Tel:            |
| Notes:          |
|                 |
|                 |