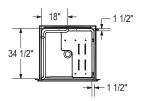

Dimensions:

38 3/4 x 39 x 78 3/4 in.

Weight:

162 lbs 
Shape:

Square

Pieces:

**Drain location:** 

Left-hand grab bar, center

Right-hand grab bar, center

All dimensions are approximate. Structure measurements must be verified against the unit to ensure proper fit.

| Project:        |
|-----------------|
| Contractor:     |
| Representative: |
| Date:           |
| Tel:            |
| Notes:          |
|                 |
|                 |