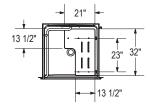

Dimensions:

38 3/4 x 39 x 78 3/4 in.

Weight:

162 lbs 
Shape:

Square

Pieces:

**Drain location:** 

Left-hand grab bar, center

Right-hand grab bar, center

All dimensions are approximate. Structure measurements must be verified against the unit to ensure proper fit.

| Project:        |
|-----------------|
| Contractor:     |
| Representative: |
| Date:           |
| Tel:            |
| Notes:          |
|                 |
|                 |