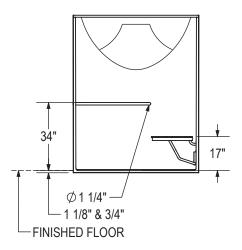

## TECHNICALDRAWING SRAB BAR & SEAT PACKAGE

LEFT SIDE SHOWN RIGHT SIDE SYMMETRICAL