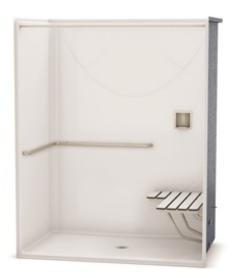

## OPS-6036-RS - with ADA/ANSI Grab Bar and Seat

### **MODEL NUMBER 141339**

DIMENSIONS: 60" x 36" x 76 5/8" Gelcoat

Project:

Contractor:

AKER Representative :

| NOIE: Center Drain Installation Illustra  Nonit Rough-In Depth  Drain Con-Out  Drain Drain Depth  Drain Drai | Elinished Unit Depth |
|--------------------------------------------------------------------------------------------------------------------------------------------------------------------------------------------------------------------------------------------------------------------------------------------------------------------------------------------------------------------------------------------------------------------------------------------------------------------------------------------------------------------------------------------------------------------------------------------------------------------------------------------------------------------------------------------------------------------------------------------------------------------------------------------------------------------------------------------------------------------------------------------------------------------------------------------------------------------------------------------------------------------------------------------------------------------------------------------------------------------------------------------------------------------------------------------------------------------------------------------------------------------------------------------------------------------------------------------------------------------------------------------------------------------------------------------------------------------------------------------------------------------------------------------------------------------------------------------------------------------------------------------------------------------------------------------------------------------------------------------------------------------------------------------------------------------------------------------------------------------------------------------------------------------------------------------------------------------------------------------------------------------------------------------------------------------------------------------------------------------------------|----------------------|
| Drain Center Alcove Length / Unit I                                                                                                                                                                                                                                                                                                                                                                                                                                                                                                                                                                                                                                                                                                                                                                                                                                                                                                                                                                                                                                                                                                                                                                                                                                                                                                                                                                                                                                                                                                                                                                                                                                                                                                                                                                                                                                                                                                                                                                                                                                                                                            | ength                |
|                                                                                                                                                                                                                                                                                                                                                                                                                                                                                                                                                                                                                                                                                                                                                                                                                                                                                                                                                                                                                                                                                                                                                                                                                                                                                                                                                                                                                                                                                                                                                                                                                                                                                                                                                                                                                                                                                                                                                                                                                                                                                                                                |                      |

### STANDARD FEATURES

- 1-piece roll-in shower reinforced according to FHA accessibility requirements
- One horizontal L-shaped grab bar (33" x 37") and one L-shaped fold up phenolic white seat
- Center drain
- Textured bottom
- 3/4" reduced skirt and 1/2" high threshold

## TECHNICALDRAWING SRAB BAR & SEAT PACKAGE

LEFT SIDE SHOWN RIGHT SIDE SYMMETRICAL