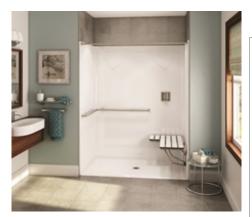

## OPS-6036-RS - with ADA/ANSI Grab Bar and Seat

### **MODEL NUMBER 141339**

DIMENSIONS: 60" x 36" x 76 5/8" Gelcoat

Project:

Contractor:

AKER Representative :

| NOIE: Center Drain Installation Illustra  Nonit Rough-In Depth  Drain Con-Out  Drain Drain Depth  Drain Drai | Elinished Unit Depth |
|--------------------------------------------------------------------------------------------------------------------------------------------------------------------------------------------------------------------------------------------------------------------------------------------------------------------------------------------------------------------------------------------------------------------------------------------------------------------------------------------------------------------------------------------------------------------------------------------------------------------------------------------------------------------------------------------------------------------------------------------------------------------------------------------------------------------------------------------------------------------------------------------------------------------------------------------------------------------------------------------------------------------------------------------------------------------------------------------------------------------------------------------------------------------------------------------------------------------------------------------------------------------------------------------------------------------------------------------------------------------------------------------------------------------------------------------------------------------------------------------------------------------------------------------------------------------------------------------------------------------------------------------------------------------------------------------------------------------------------------------------------------------------------------------------------------------------------------------------------------------------------------------------------------------------------------------------------------------------------------------------------------------------------------------------------------------------------------------------------------------------------|----------------------|
| Drain Center Alcove Length / Unit I                                                                                                                                                                                                                                                                                                                                                                                                                                                                                                                                                                                                                                                                                                                                                                                                                                                                                                                                                                                                                                                                                                                                                                                                                                                                                                                                                                                                                                                                                                                                                                                                                                                                                                                                                                                                                                                                                                                                                                                                                                                                                            | ength                |
|                                                                                                                                                                                                                                                                                                                                                                                                                                                                                                                                                                                                                                                                                                                                                                                                                                                                                                                                                                                                                                                                                                                                                                                                                                                                                                                                                                                                                                                                                                                                                                                                                                                                                                                                                                                                                                                                                                                                                                                                                                                                                                                                |                      |

### STANDARD FEATURES

- 1-piece roll-in shower reinforced according to FHA accessibility requirements
- One horizontal L-shaped grab bar (33" x 37") and one L-shaped fold up phenolic white seat
- Center drain
- Textured bottom
- 3/4" reduced skirt and 1/2" high threshold